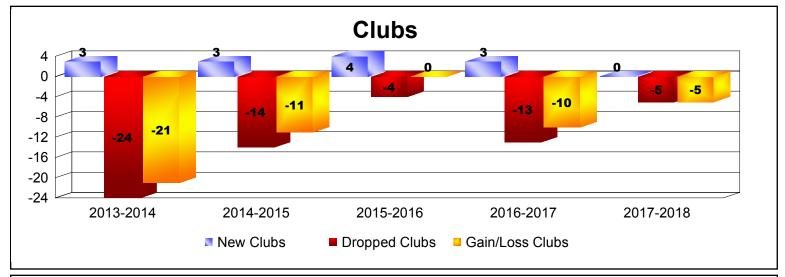

District 321A1 As of June 2018 Cumulative

| Year      | New<br>Clubs | Dropped<br>Clubs | Gain/<br>Loss<br>Clubs | New<br>Members | Charter<br>Members | Reinstate<br>Members | Transfer<br>Members | Total<br>Member<br>Added | Total<br>Members<br>Dropped | Gain/<br>Loss<br>Members |
|-----------|--------------|------------------|------------------------|----------------|--------------------|----------------------|---------------------|--------------------------|-----------------------------|--------------------------|
| 2013-2014 | 3            | -24              | -21                    | 178            | 98                 | 74                   | 9                   | 359                      | -1405                       | -1046                    |
| 2014-2015 | 3            | -14              | -11                    | 146            | 76                 | 65                   | 15                  | 302                      | -771                        | -469                     |
| 2015-2016 | 4            | -4               | 0                      | 284            | 157                | 138                  | 8                   | 587                      | -269                        | 318                      |
| 2016-2017 | 3            | -13              | -10                    | 244            | 122                | 193                  | 3                   | 562                      | -876                        | -314                     |
| 2017-2018 | 0            | -5               | -5                     | 283            | 5                  | 23                   | 6                   | 317                      | -312                        | 5                        |
| Average   | 3            | -12              | -9                     | 227            | 92                 | 99                   | 8                   | 425                      | -727                        | -301                     |