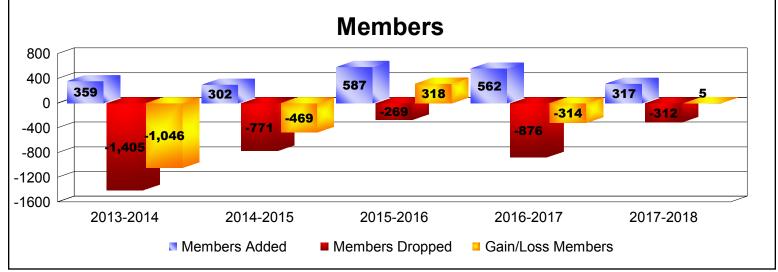

District 321A1 As of June 2018 Cumulative

| Year      | New<br>Clubs | Dropped<br>Clubs | Gain/<br>Loss<br>Clubs | New<br>Members | Charter<br>Members | Reinstate<br>Members | Transfer<br>Members | Total<br>Member<br>Added | Total<br>Members<br>Dropped | Gain/<br>Loss<br>Members |
|-----------|--------------|------------------|------------------------|----------------|--------------------|----------------------|---------------------|--------------------------|-----------------------------|--------------------------|
| 2013-2014 | 3            | -24              | -21                    | 178            | 98                 | 74                   | 9                   | 359                      | -1405                       | -1046                    |
| 2014-2015 | 3            | -14              | -11                    | 146            | 76                 | 65                   | 15                  | 302                      | -771                        | -469                     |
| 2015-2016 | 4            | -4               | 0                      | 284            | 157                | 138                  | 8                   | 587                      | -269                        | 318                      |
| 2016-2017 | 3            | -13              | -10                    | 244            | 122                | 193                  | 3                   | 562                      | -876                        | -314                     |
| 2017-2018 | 0            | -5               | -5                     | 283            | 5                  | 23                   | 6                   | 317                      | -312                        | 5                        |
| Average   | 3            | -12              | -9                     | 227            | 92                 | 99                   | 8                   | 425                      | -727                        | -301                     |